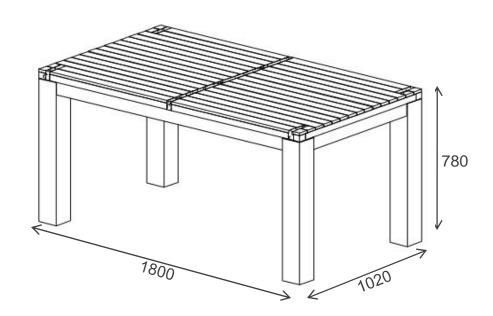

## ASSEMBLY INSTRUCTION SHADOW2 1800 RECTANGULAR OUTDOOR TABLE

ITEM CODE: 51381

Imported by Amart Furniture Pty Ltd, Qld, Brisbane Australia. For any assistance with assembly or for missing parts please phone Amart Furniture, Customer Service Free call 1800 009 466