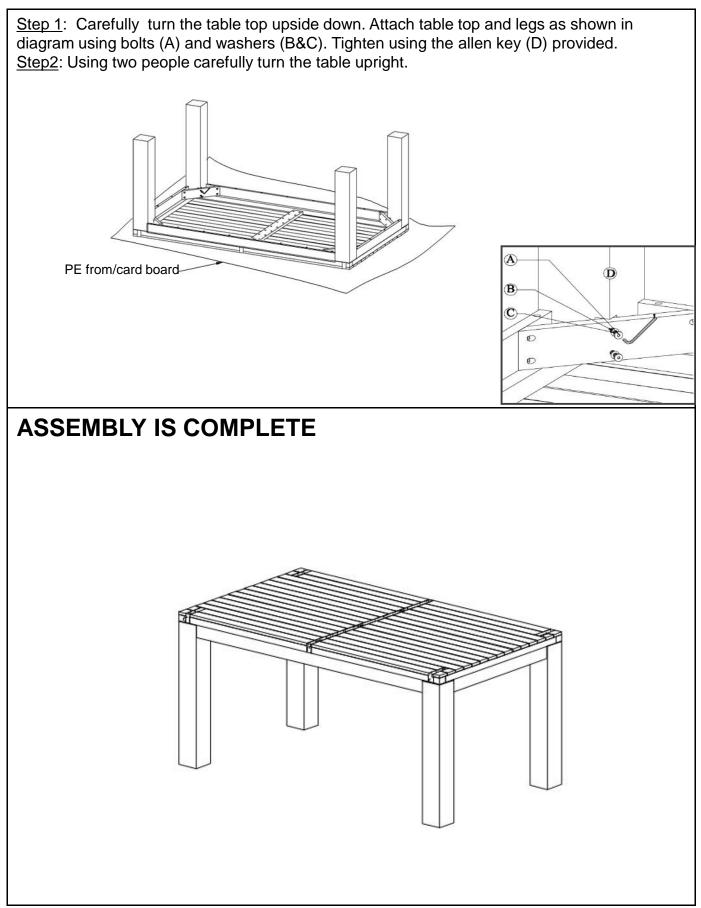

#### Before you start:

- 1. Choose a clean, level, spacious assembly area. Avoid hard surfaces that may damage the product
- 2. Take care when lifting. Product should be assembled as near as possible to the point of use
- 3. Ensure that you have all required contents for complete assembly
- 4. Always read the assembly instructions carefully before beginning assembly.
- 5. Keep all hardware parts and packaging out of reach of small children.
- 6. Do not over tighten the screws and bolts as this may damage the threads