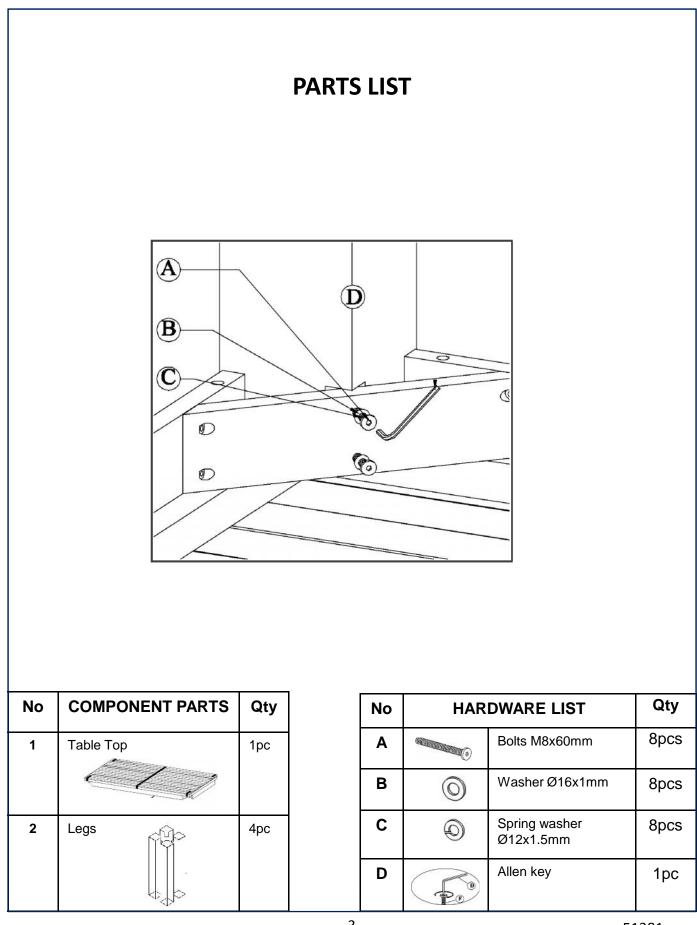

#### Before you start:

- 1. Choose a clean, level, spacious assembly area. Avoid hard surfaces that may damage the product
- 2. Take care when lifting. Product should be assembled as near as possible to the point of use
- 3. Ensure that you have all required contents for complete assembly
- 4. Always read the assembly instructions carefully before beginning assembly.
- 5. Keep all hardware parts and packaging out of reach of small children.
- 6. Do not over tighten the screws and bolts as this may damage the threads